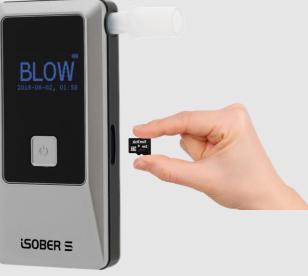

#### -Memory

Internal memory: Max.100 tests External memory: Micro SD card (\*Not included in package)