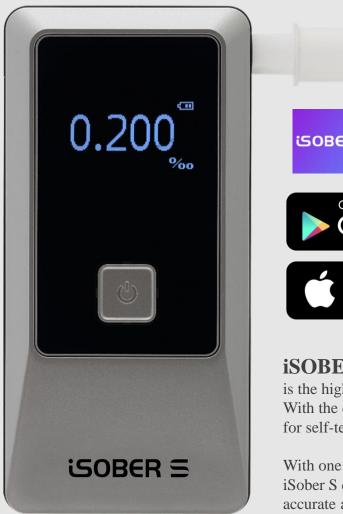

## **iSOBER S**

is the high-end alcohol breathalyzer in iSober series. With the compact body design, it offers comport test for self-tester, workers or drivers.

With one power button and additional 2 setting buttons, iSober S can be operated easily, and users can get accurate and faithful measurement results with Sentech Korea's advanced sensor technology.

### **Key features**

- The bigger internal & external memory space for more test result
- **Optional function Bluetooth® BLE connectivity (model name iSOBER S pro) enables to pair** with iSOBER app.