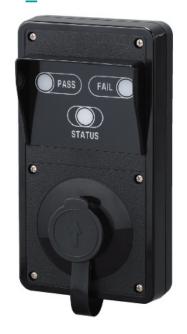

#### **Testing Procedure**

Pass green on Non alcohol detected: Access available Measurement of Alcohol concentration

Fail red on Alcohol detected: Access unavailable

### EBS- 010\_New version of EBS

- Enhanced and simple design
- -Enabling breath sampling correctly and easy to read test result
  - PC connectable(Optional)-USB interface
- -PC software can control EBS-010
  - Semi-water proof case
- -Endurable temperature & humidity changes
  - Sampling hole coverage
- -Preventing sensor damaged from dust or pollutants in the air

#### <Specification EBS-010>

| Indication of B.A.C. | Test result indicated by LED display                          |
|----------------------|---------------------------------------------------------------|
|                      | PASS : Indicate Green Lamp                                    |
|                      | FAIL : Indicate Red Lamp                                      |
|                      | (Level of PASS can be adjustable)                             |
| Accuracy             | ±10% at 0.500 g/L                                             |
| Sensor               | Replaceable fuel cell type alcohol sensor                     |
| Mouthpiece           | No need to use                                                |
| Power supply         | DC12V 1.5A                                                    |
| Warm up time         | 3 seconds ~ 4 minutes                                         |
| Response time        | Within 3 seconds at 0.000 g/L                                 |
|                      | Within 10 seconds at 1.000 g/L                                |
| Calibration interval | Recommended 6 months or 1,000 tests                           |
| Ambient conditions   | Storage: 0 to $50^{\circ}$ C / Operation: 5 to $40^{\circ}$ C |
| Dimension            | 206(height) × 108(width) × 37(thickness) mm                   |
| Weights              | 674g                                                          |