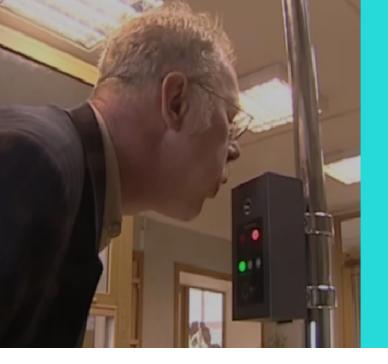

#### **Testing Procedure**

Pass green on Non alcohol detected: Access available Measurement of Alcohol concentration

Fail red on Alcohol detected: Access unavailable