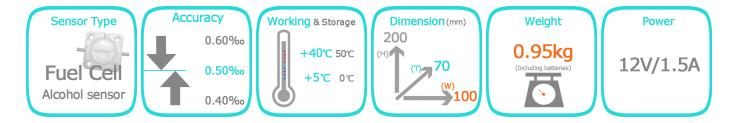

#### <Specification EBS-010>

| Indication of B.A.C. | Test result indicated by LED display                          |
|----------------------|---------------------------------------------------------------|
|                      | PASS : Indicate Green Lamp                                    |
|                      | FAIL : Indicate Red Lamp                                      |
|                      | (Level of PASS can be adjustable)                             |
| Accuracy             | ±10% at 0.500 g/L                                             |
| Sensor               | Replaceable fuel cell type alcohol sensor                     |
| Mouthpiece           | No need to use                                                |
| Power supply         | DC12V 1.5A                                                    |
| Warm up time         | 3 seconds ~ 4 minutes                                         |
| Response time        | Within 3 seconds at 0.000 g/L                                 |
|                      | Within 10 seconds at 1.000 g/L                                |
| Calibration interval | Recommended 6 months or 1,000 tests                           |
| Ambient conditions   | Storage: 0 to $50^{\circ}$ C / Operation: 5 to $40^{\circ}$ C |
| Dimension            | 206(height) × 108(width) × 37(thickness) mm                   |
| Weights              | 674g                                                          |