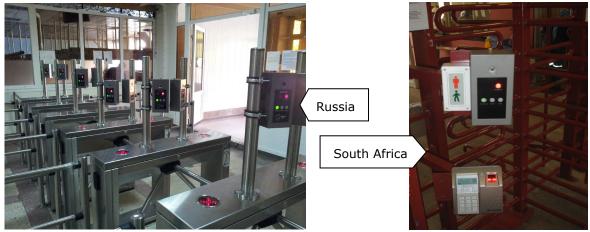

#### EBS in the media

- Installation on access control system in Russia
  See more at (Russia TV show); <a href="http://topspbtv.ru/news/news9608">http://topspbtv.ru/news/news9608</a>
- Installation on access control system in South Africa
  See more at (South Africa TV show & Magazine review);

http://www.miningweekly.com/article/mining-sector-needs-more-alcohol-education-to-uphold-safety-standards-2012-09-21