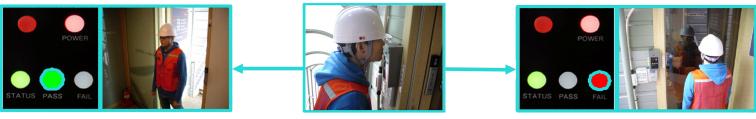

#### **Testing Procedure**

Pass green on Non alcohol detected: Access available Measurement of Alcohol concentration

Fail red on Alcohol detected: Access unavailable