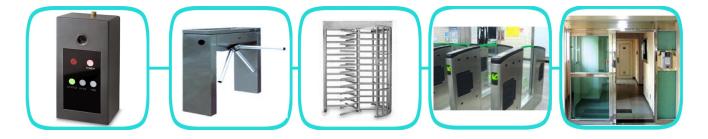

#### What is Entrance Breathalyzer System, EBS?

It is to control the entry of workers into their workplace by simple checking of alcohol concentration from subject's exhaled breath. It can be installed with turnstiles, auto door, speed gate or any other type of access control system.

#### What is the advantage of EBS?

- · Highly sensitive & accuracy alcohol sensor
- · Replaceable alcohol sensor module
- $\cdot$  Value added service as optional access control system
- · Fast alcohol checking: Max.12 persons/1 minute
- · Applicable access system where in Casino, Mining, Petrochemical plant, Heavy machinery work place, Laboratory, Stadium