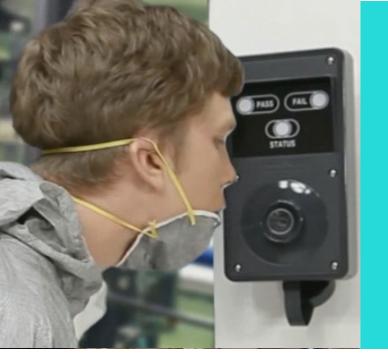

#### **Testing Procedure**

Pass green on Non alcohol detected: Access available Measurement of Alcohol concentration

Fail red on Alcohol detected: Access unavailable